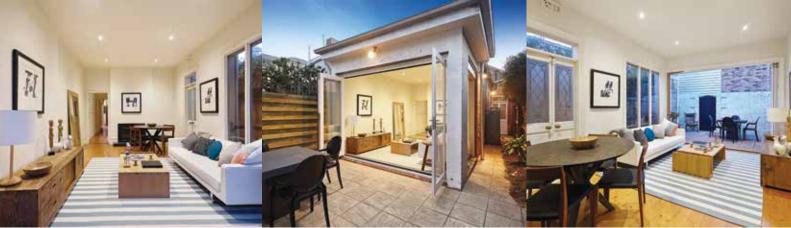

Comprising: Entrance hall, two double bedrooms, open fireplaces, modern kitchen with glass splash back, central bathroom and laundry.

Sun filled open plan living room, jet master fireplace with northerly glazed aspect to private courtyard making this perfect for entertaining.