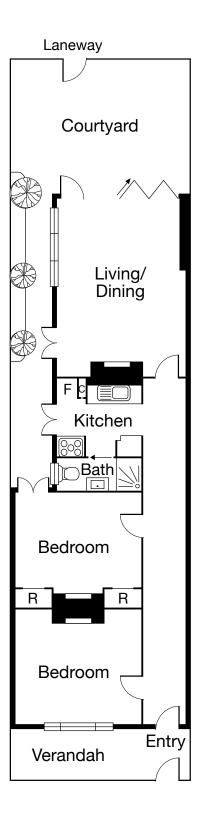

Comprising: Entrance hall, two double bedrooms, open fireplaces, modern kitchen with glass splash back, central bathroom and laundry.

Sun filled open plan living room, jet master fireplace with northerly glazed aspect to private courtyard making this perfect for entertaining.

Features: Pedestrian access at rear.

| h 2 b 1    |                                                       |              |
|------------|-------------------------------------------------------|--------------|
| Auction    | Saturday 9 December at 11am                           |              |
| Inspection | As advertised or by appointment                       |              |
| Contact    | Simon Carruthers<br>Andrew Turner<br>Jason De Stefano | 0408 211 281 |
| Mel Ref    | 57 D4                                                 |              |
| Website    | 93grahamstreetalbertpark.com                          |              |